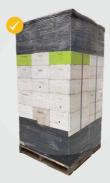

# Wrap your pallet

Pallets must be completely sealed. Wrapped with plastic top and bottom.

4

#### Wrap your pallet

Pallets must be completely sealed. Wrapped with plastic top and bottom.