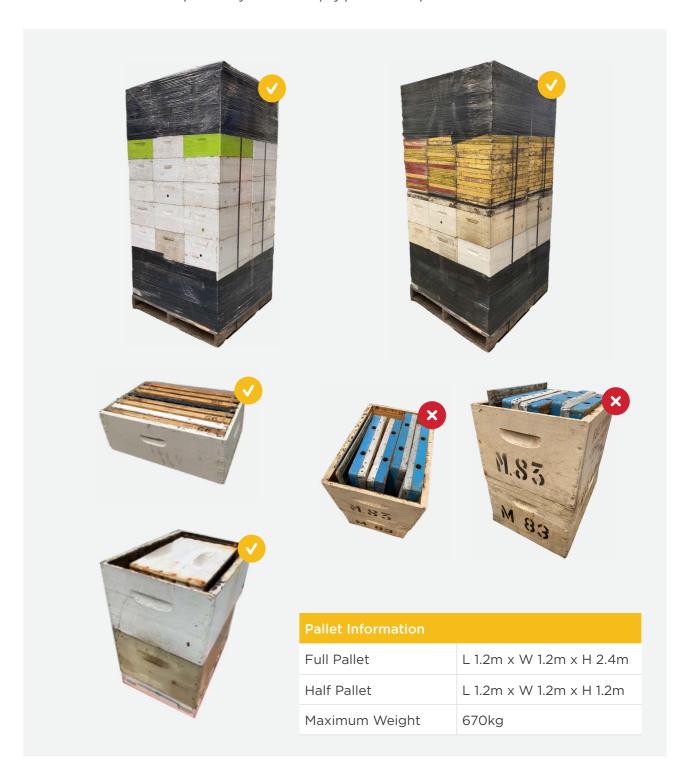

# Stack your pallet

All lids and queen bee excluders must be stacked on top of boxes or on a seperate pallet. Lids cannot be placed inside boxes.

3

# Wrap your pallet

Pallets must be completely sealed. Wrapped with plastic top and bottom.

4

### **Pallet Information**

Full Pallet:
L 1.2m x W 1.2m x H 2.4m
Half Pallet:
L 1.2m x W 1.2m x H 1.2m
Maximum Weight:

Overweight pallet charge applies.

#### Stack your pallet

A full pallet of beehives is usually 48 - 54 boxes.

All lids and queen bee excluders **must be stacked on top of boxes** or on a seperate pallet. Lids cannot be placed inside boxes.

#### Wrap your pallet

Pallets must be completely sealed. Wrapped with plastic top and bottom.