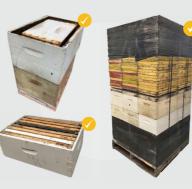

# Stack your pallet

All lids and queen bee excluders must be stacked on top of boxes or on a seperate pallet. Lids cannot be placed inside boxes.

3

#### Stack your pallet

A full pallet of beehives is usually 48 - 54 boxes.

All lids and queen bee excluders **must be stacked on top of boxes** or on a seperate pallet. Lids cannot be placed inside boxes.